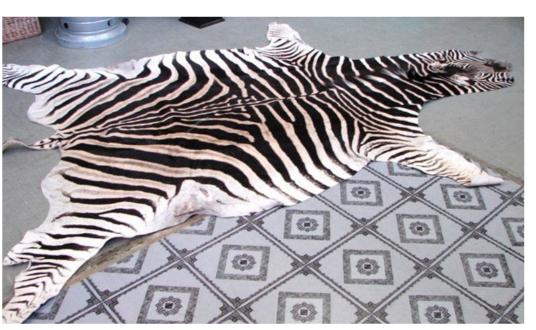

BS 44 – US\$ 43.34 -Beaded cutlery set – silver plated: wrapped in a box

TF36 - US\$ 17.61 each – Wooden beaded figures

BWF 41—US\$ 109.87 each Wooden beaded figures (black and white)

ZS 021 - A GRADE - US\$ 2033.44 - Zebra skin