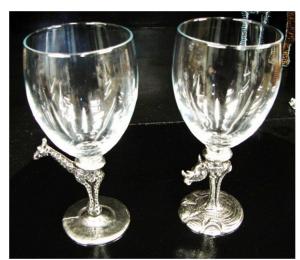

#### Ceramic bowl and straw with Lion's head

BD 008 – US\$
274.12 - Ceramic
and straw (this is all
black and white– no
blue as in the picture)

BA068: US\$ 46.21 - Beaded wire art - animals

CG070: US\$ 59.60 each Pewter wine glasses with animals handles