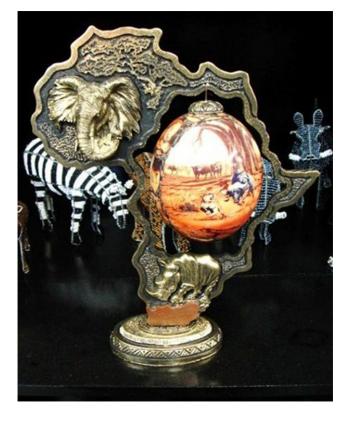

AOE 065 - US\$ 133.66 -African Decoupage Ostrich egg: Resin stand (beaded zebra in the background is not included in the price)

Page 5

BCP 007 – US\$ 126.48 -Ceramic hand-painted square serving dish with beads