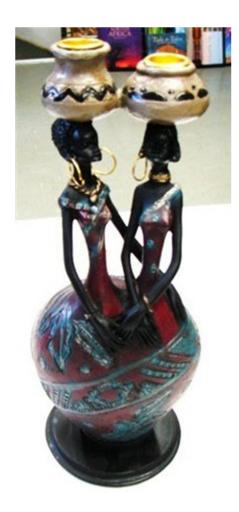

EP058 - US\$ 2.77 each - Ebony refillable pens: with animal heads

WC 059 - US\$ 38.26 for the set - Mango wood 3 piece candle holder: leopard paw print

GF 4 - US\$ 16.89 - Resin figurine

TW 49 - US\$ 25.63 - Resin figures with candle holders