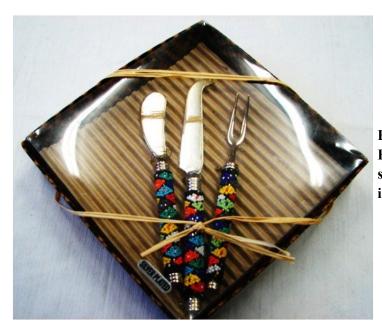

BS 44 – US\$ 43.34 -Beaded cutlery set – silver plated: wrapped in a box

TF36 - US\$ 17.61 each – Wooden beaded figures

BWF 41—US\$ 109.87 each Wooden beaded figures (black and white)

ZS 021 - A GRADE - US\$ 2033.44 - Zebra skin