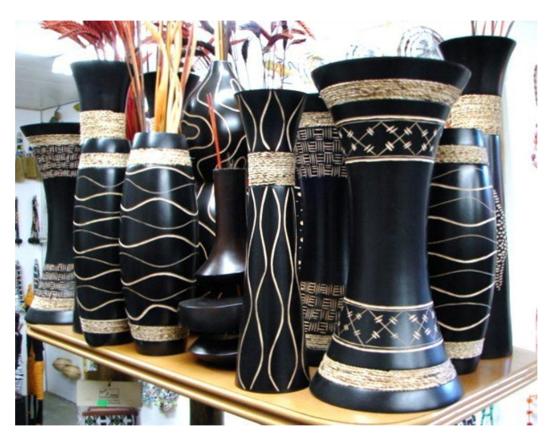

Left-hand vases: MWV 16-US 80.42 - Mango wood vases: black and white with rope/string - inserted grasses are not included

Right-hand side vases: MWV 17-US\$ 168.22 - Mango wood vases: black and white with rope/string - inserted grasses not included