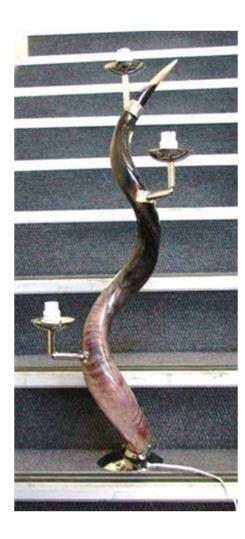

Page 10

DH 18 - US\$ 549.00 - Large double Kudu horn lamp shade globes are not included

SKH 19 – US\$ 549.00 - Large single Kudu horn lamp stand with three light fittings: lampshade and globes are not included.