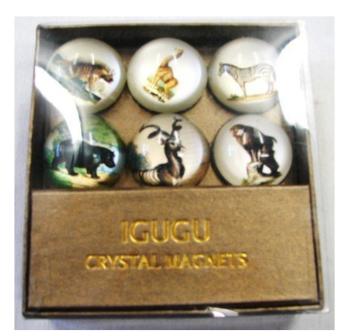

OES067: US\$ 122.38 - African Decopage Ostrich Egg Resin stand

LB 010 – US\$ 274.53 - Ceramic bowl and straw (leopard paw print in the ceramic)

**SB 063 - US\$ 32.91 - Wire beaded basket** 

CAM064 - US\$ 30.32 per set - Crystal animal magnets: set of 6