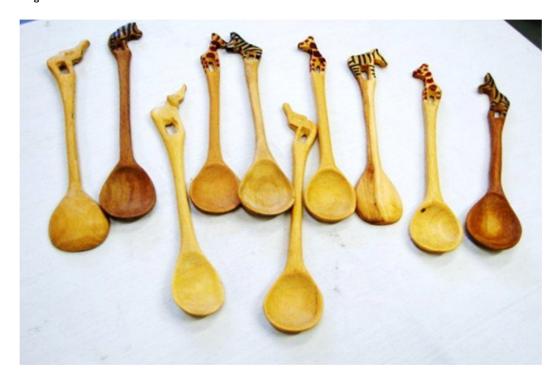

We deliver anywhere in the world!

Some items require a minimum quantity per order.

Page 22

WS 38 - US\$ 9.97 Wooden spoons – set of 10 with animal heads

AM 001 - US\$ 17.67 Ebony Mask each (we have over 70 different shapes, sizes and colours of masks
and in different woods
CV 005 - US\$ 118.72 - Ceramic hand
painted vase with beading (table is not included)