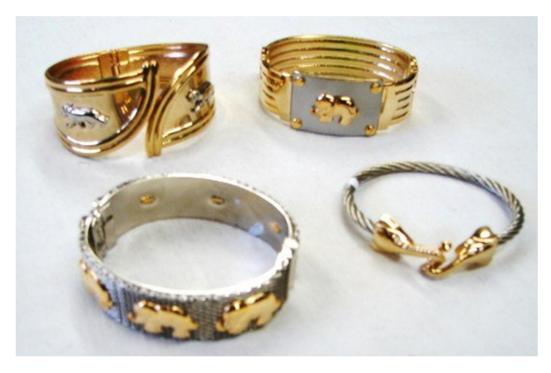

GB061 - quoted in US \$ - price is for one

| Costume Jewellery - left top     | 21.63 |
|----------------------------------|-------|
| Costume jewellery - right top    | 20.15 |
| Costume jewellery - left top     | 26.80 |
| Costume iewellery - right bottom | 14.80 |