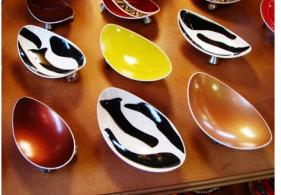

#### Ceramic bowl and straw with Lion's head

BD 008 – US\$
274.12 - Ceramic
and straw (this is all
black and white– no
blue as in the picture)

BA068: US\$ 46.21 - Beaded wire art - animals

CG070: US\$ 59.60 each Pewter wine glasses with animals handles