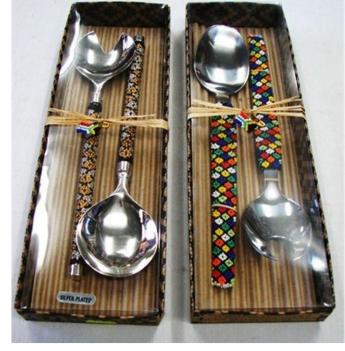

BS 44 – US\$ 43.34 -Beaded cutlery set – silver plated: wrapped in a box

TF36 - US\$ 17.61 each – Wooden beaded figures

BWF 41—US\$ 109.87 each Wooden beaded figures (black and white)

ZS 021 - A GRADE - US\$ 2033.44 - Zebra skin