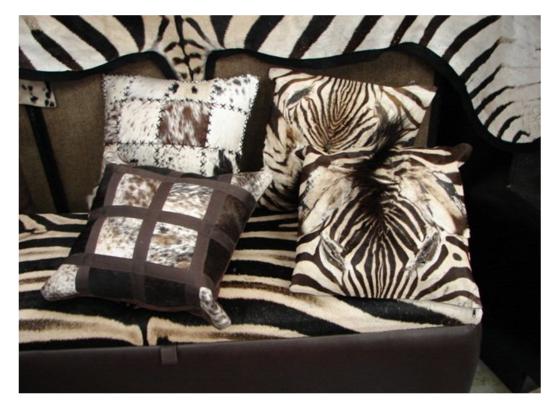

ASP -022 - US\$ 73.14 each - Assorted skin pillows

SC 23 - US\$ 33.27 - Large assorted wax candle with African design (wrapped)

**ZC 25 - US\$ 42.88 - Zebra shaped** 

EW 28 - US\$ 42.88 - Wax candle in the shape of an elephant (wrapped)