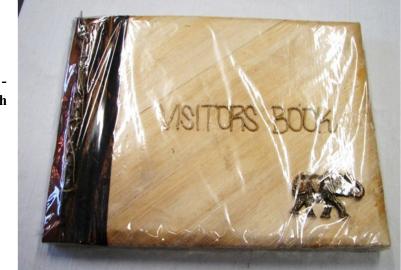

AD 014 - US\$ 92 - Large wooden drum

LM 33 - US\$ 13.68 - Cork coasters: leopard skin print wrapped in box)

PA34 - US\$ 24.77 - Visitors book - with straw (wrapped)

CS 011 – US\$ 310.75 – Resin figurine chess set includes board