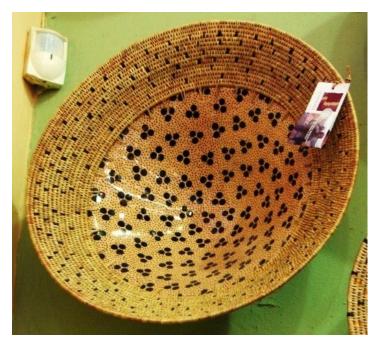

OES067: US\$ 122.38 - African Decopage Ostrich Egg Resin stand

LB 010 – US\$ 274.53 - Ceramic bowl and straw (leopard paw print in the ceramic)

**SB 063 - US\$ 32.91 - Wire beaded basket** 

CAM064 - US\$ 30.32 per set - Crystal animal magnets: set of 6