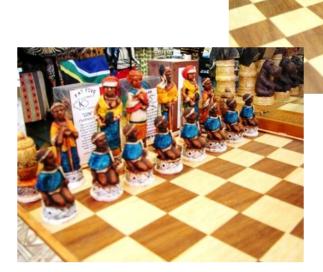

AD 014 - US\$ 92 - Large wooden drum

LM 33 - US\$ 13.68 - Cork coasters: leopard skin print wrapped in box)

PA34 - US\$ 24.77 - Visitors book - with straw (wrapped)

CS 011 – US\$ 310.75 – Resin figurine chess set includes board