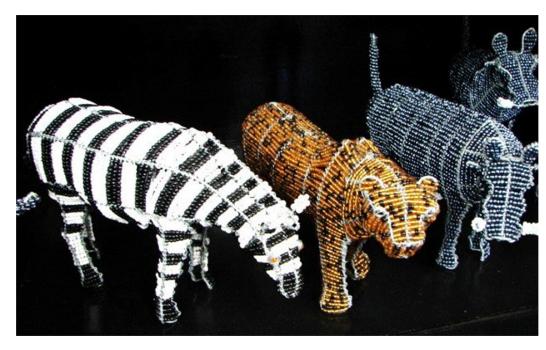

#### Ceramic bowl and straw with Lion's head

BD 008 – US\$
274.12 - Ceramic
and straw (this is all
black and white– no
blue as in the picture)

BA068: US\$ 46.21 - Beaded wire art - animals

CG070: US\$ 59.60 each Pewter wine glasses with animals handles