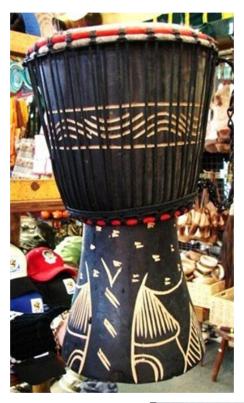

AD 014 - US\$ 92 - Large wooden drum

LM 33 - US\$ 13.68 - Cork coasters: leopard skin print wrapped in box)

PA34 - US\$ 24.77 - Visitors book - with straw (wrapped)

CS 011 – US\$ 310.75 – Resin figurine chess set includes board