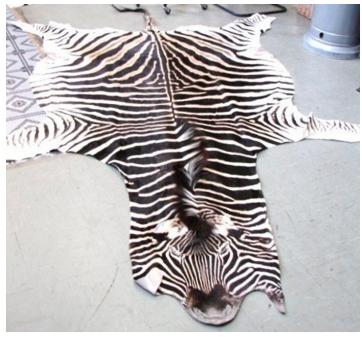

BS 44 – US\$ 43.34 -Beaded cutlery set – silver plated: wrapped in a box

TF36 - US\$ 17.61 each – Wooden beaded figures

BWF 41—US\$ 109.87 each Wooden beaded figures (black and white)

ZS 021 - A GRADE - US\$ 2033.44 - Zebra skin