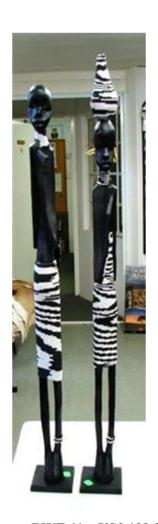

BS 44 – US\$ 43.34 -Beaded cutlery set – silver plated: wrapped in a box

TF36 - US\$ 17.61 each – Wooden beaded figures

BWF 41—US\$ 109.87 each Wooden beaded figures (black and white)

ZS 021 - A GRADE - US\$ 2033.44 - Zebra skin