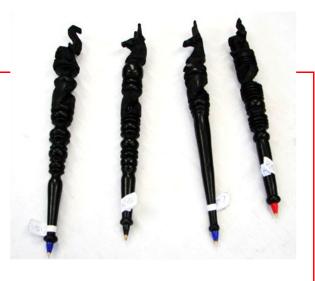

EP058 - US\$ 2.77 each - Ebony refillable pens: with animal heads

WC 059 - US\$ 38.26 for the set - Mango wood 3 piece candle holder: leopard paw print

GF 4 - US\$ 16.89 - Resin figurine

TW 49 - US\$ 25.63 - Resin figures with candle holders