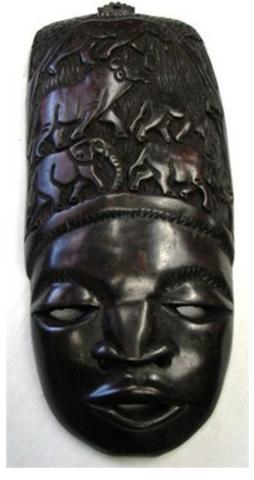

We deliver anywhere in the world!

Some items require a minimum quantity per order.

Page 22

WS 38 - US\$ 9.97 Wooden spoons – set of 10 with animal heads

AM 001 - US\$ 17.67 Ebony Mask each (we have over 70 different shapes, sizes and colours of masks
and in different woods
CV 005 - US\$ 118.72 - Ceramic hand
painted vase with beading (table is not included)