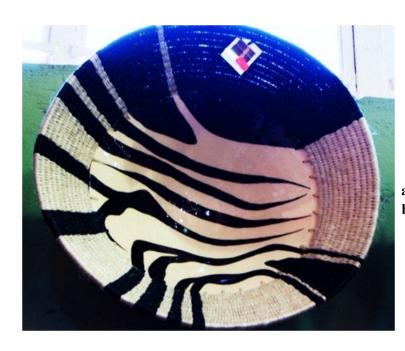

#### Ceramic bowl and straw with Lion's head

BD 008 – US\$
274.12 - Ceramic
and straw (this is all
black and white– no
blue as in the picture)

BA068: US\$ 46.21 - Beaded wire art - animals

CG070: US\$ 59.60 each Pewter wine glasses with animals handles