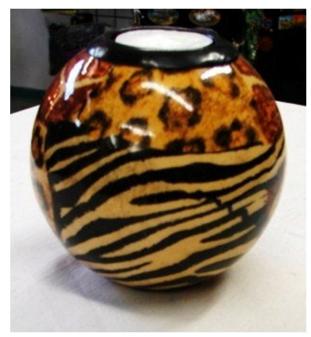

#### Ceramic bowl and straw with Lion's head

BD 008 – US\$
274.12 - Ceramic
and straw (this is all
black and white– no
blue as in the picture)

BA068: US\$ 46.21 - Beaded wire art - animals

CG070: US\$ 59.60 each Pewter wine glasses with animals handles