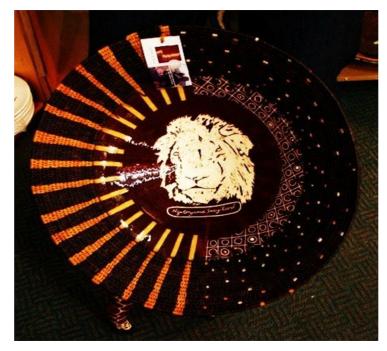

#### Ceramic bowl and straw with Lion's head

BD 008 – US\$
274.12 - Ceramic
and straw (this is all
black and white– no
blue as in the picture)

BA068: US\$ 46.21 - Beaded wire art - animals

CG070: US\$ 59.60 each Pewter wine glasses with animals handles