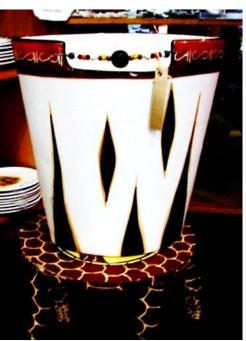

OES067: US\$ 122.38 - African Decopage Ostrich Egg Resin stand

LB 010 – US\$ 274.53 - Ceramic bowl and straw (leopard paw print in the ceramic)

**SB 063 - US\$ 32.91 - Wire beaded basket** 

CAM064 - US\$ 30.32 per set - Crystal animal magnets: set of 6