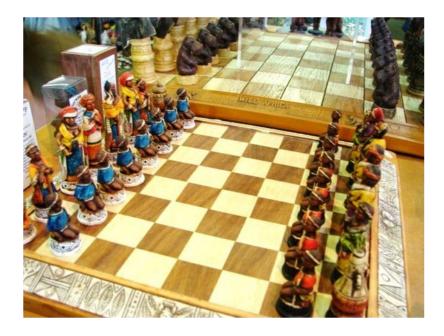

AD 014 - US\$ 92 - Large wooden drum

LM 33 - US\$ 13.68 - Cork coasters: leopard skin print wrapped in box)

PA34 - US\$ 24.77 - Visitors book - with straw (wrapped)

CS 011 – US\$ 310.75 – Resin figurine chess set includes board