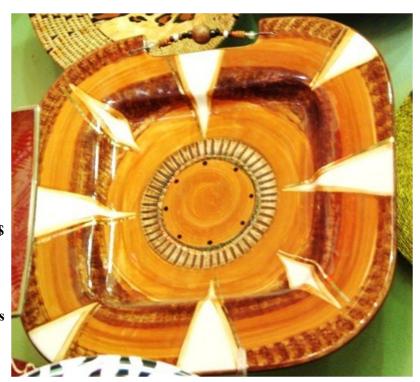

AOE 065 - US\$ 133.66 -African Decoupage Ostrich egg: Resin stand (beaded zebra in the background is not included in the price)

Page 5

BCP 007 – US\$ 126.48 -Ceramic hand-painted square serving dish with beads