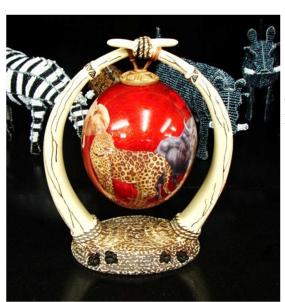

OES067: US\$ 122.38 - African Decopage Ostrich Egg Resin stand

LB 010 – US\$ 274.53 - Ceramic bowl and straw (leopard paw print in the ceramic)

**SB 063 - US\$ 32.91 - Wire beaded basket** 

CAM064 - US\$ 30.32 per set - Crystal animal magnets: set of 6