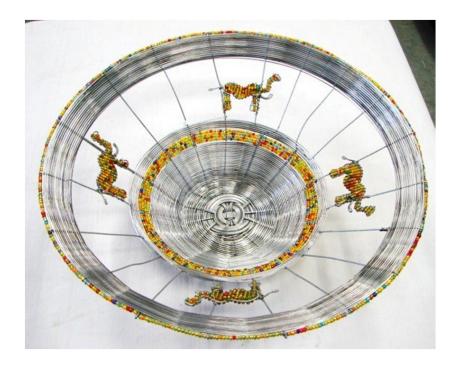

OES067: US\$ 122.38 - African Decopage Ostrich Egg Resin stand

LB 010 – US\$ 274.53 - Ceramic bowl and straw (leopard paw print in the ceramic)

**SB 063 - US\$ 32.91 - Wire beaded basket** 

CAM064 - US\$ 30.32 per set - Crystal animal magnets: set of 6